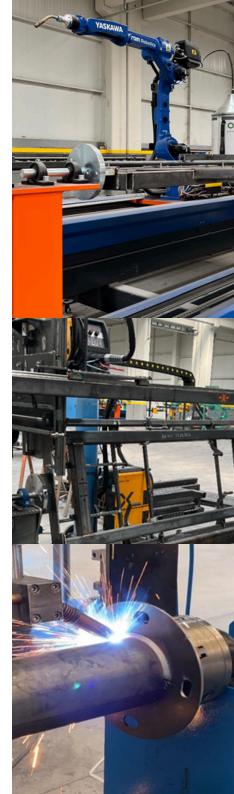

#### **PRODUCTION**

The profiles used in our products are cut on Pipe-Profile cutting machines and assembled by our welders.

We use 4 mm thickness profiles and these profiles are extremely resistant to vandalism.

# OUR ROBOT WELDING MACHINES