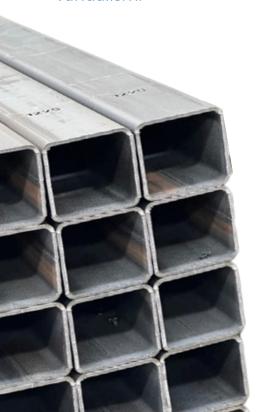

#### **PRODUCTION**

The profiles used in our products are cut on Pipe-Profile cutting machines and assembled by our welders.

We use 4 mm thickness profiles and these profiles are extremely resistant to vandalism.