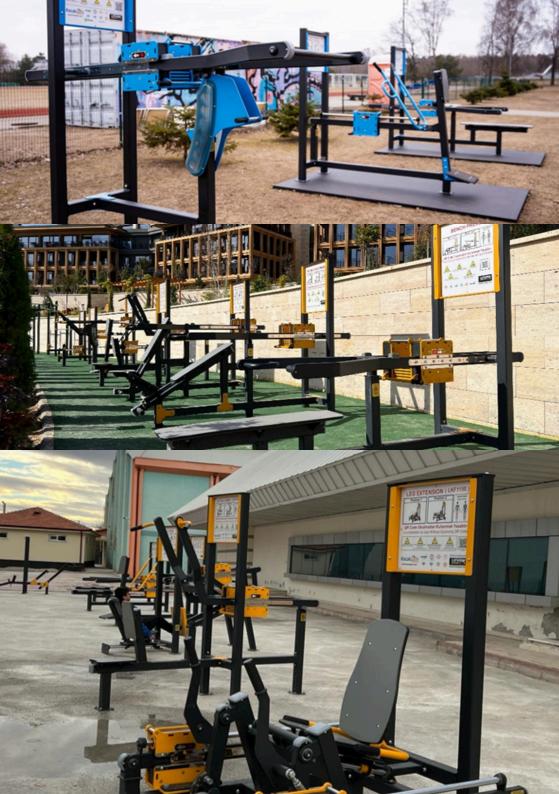

## OUR APPLICATIONS

#### **Our Referneces**

Installation next to Adazi stadium

Installation Ropazi county / Silakrogs

- 1. The ergonomics of the equipment have been developed in collaboration with leading fitness trainers. The use of strength equipment is as similar as possible to that used in sports clubs.
- 2. Wide range of adjustments (height or distance) for starting positions or bench positions.
- 3. Highly durable rubber protectors for all areas where metal/metal contact is possible, reducing noise levels, protecting metal parts of the equipment from damage.
- 4. Damage and wire-resistant rubber handles suitable for use in all weathers (less hot in summer and less cold in winter).
- 5. All metal parts treated with hot-dip galvanising before powder coating.
- 6. HDPE or HPL laminate seats, very durable and less sensitive to temperature fluctuations.
- 7. Chrome-plated internal parts of the moving parts and adjustment levers ensure special abrasion resistance of these parts.