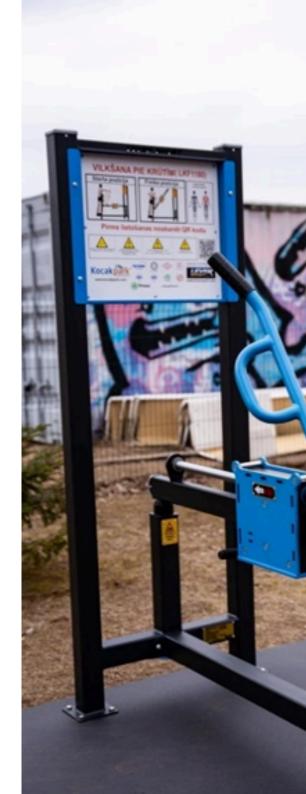

#### **DETAILS**

Our products have all kinds of warning signs and labels. Moreover; We use stopping blocks in most parts of our machines to do the sport more comfortable.

It is used stainless screws and bolts in all products.

#### **PRODUCTION**

The profiles used in our products are cut on Pipe-Profile cutting machines and assembled by our welders.

We use 4 mm thickness profiles and these profiles are extremely resistant to vandalism.