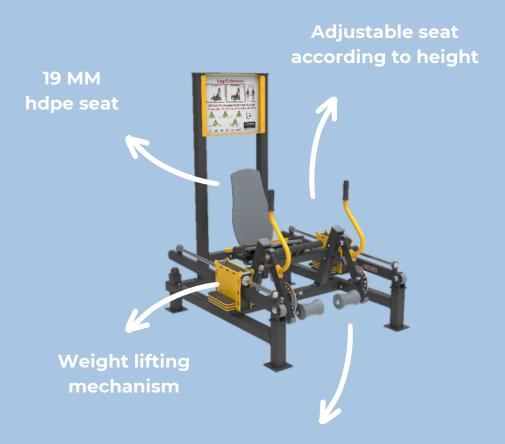

# COLOR OPTIONS

With the moving mechanisms in our products, you can personalize the fitness equipment and train with the weight you want.

#### **DETAILS**

Adjustable foot supporter