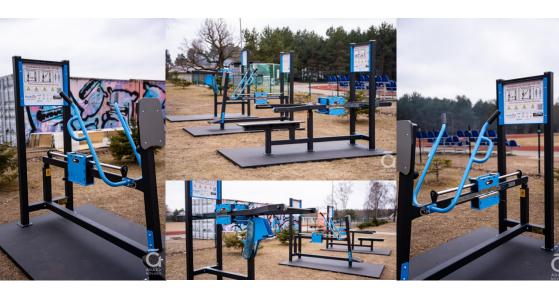

#### **Our Referneces**

Installation next to Adazi stadium

Installation Ropazi county / Silakrogs

- 1. The ergonomics of the equipment have been developed in collaboration with leading fitness trainers. The use of strength equipment is as similar as possible to that used in sports clubs.
- 2. Wide range of adjustments (height or distance) for starting positions or bench positions.
- 3. Highly durable rubber protectors for all areas where metal/metal contact is possible, reducing noise levels, protecting metal parts of the equipment from damage.
- 4. Damage and wire-resistant rubber handles suitable for use in all weathers (less hot in summer and less cold in winter).
- 5. All metal parts treated with hot-dip galvanising before powder coating.
- 6. HDPE or HPL laminate seats, very durable and less sensitive to temperature fluctuations.
- 7. Chrome-plated internal parts of the moving parts and adjustment levers ensure special abrasion resistance of these parts.