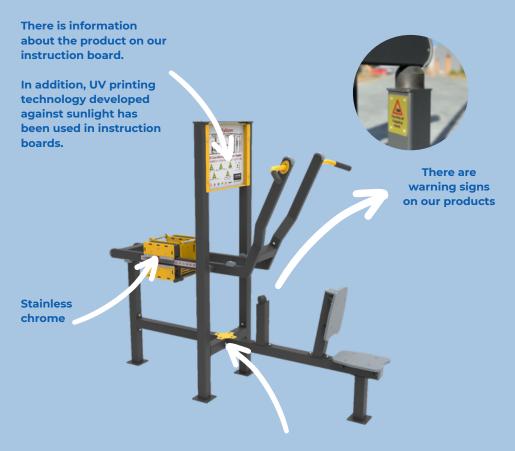

#### **DETAILS**

Our products have all kinds of warning signs and labels. Moreover; We use stopping blocks in most parts of our machines to do the sport more comfortable.

It is used stainless screws and bolts in all products.

#### **PRODUCTION**

The profiles used in our products are cut on Pipe-Profile cutting machines and assembled by our welders.

We use 4 mm thickness profiles and these profiles are extremely resistant to vandalism.