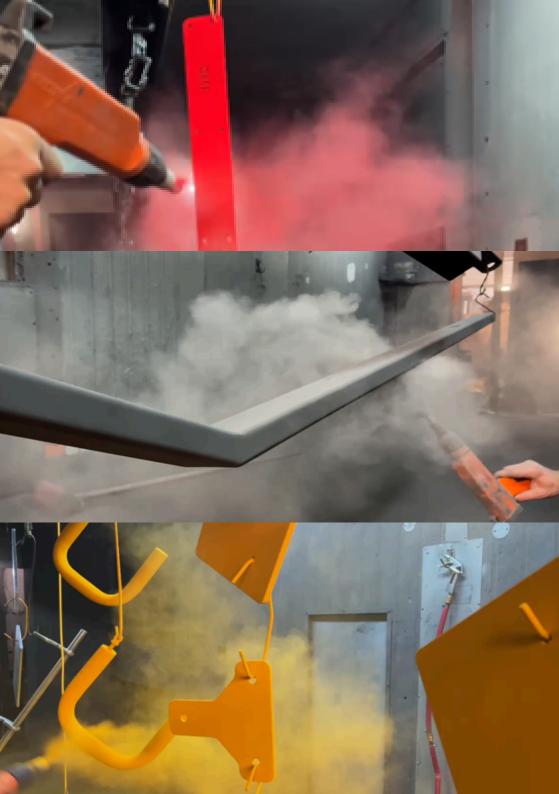

# ELECTRO STATIC PAINT

Our products are painted with electrostatic paint. In this way, the surface of our products is covered with a durable and solid protection layer, preserving its aesthetic appearance for many years.