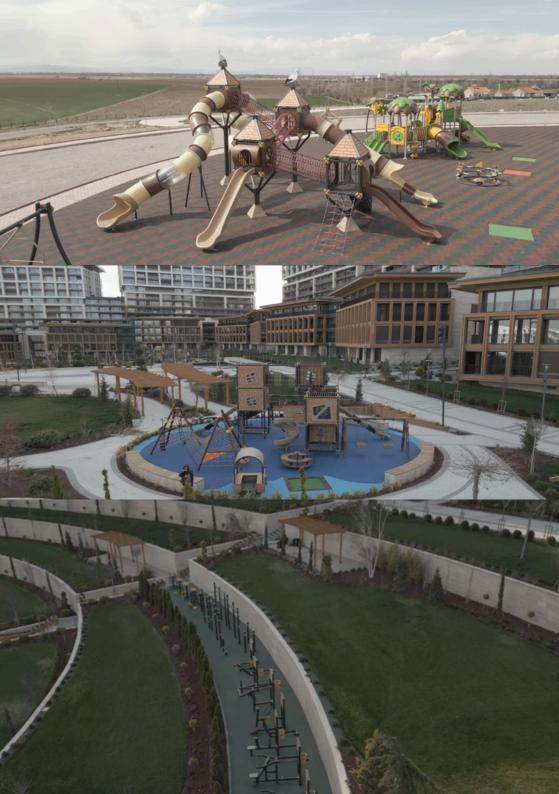

e moving mechanisms in our products, you can personalize the fitness equipment and train with the weight you want.









#### **DETAILS**



Adjustable foot supporter

#### **DETAILS**



Our products have all kinds of warning signs and labels. Moreover; We use stopping blocks in most parts of our machines to do the sport more comfortable.



It is used stainless screws and bolts in all products.

#### **PRODUCTION**

The profiles used in our products are cut on Pipe-Profile cutting machines and assembled by our welders.

We use 4 mm thickness profiles and these profiles are extremely resistant to vandalism.





# OUR ROBOT WELDING MACHINES



## OUR APPLICATIONS







#### **UPLOAD PHOTOS**



#### OUR CERTIFICATIONS

















We are looking forward to your co-operation...





#### **Baltic-Finnish contacts**

**G** fitness



CEO



SALES GURU



SALES MANAGER



**GINTS KUZŅECOVS** 



**EDGARS BERCIS** 



**EGILS ŠTEINERTS** 

gints@gfitness.lv +371 29478874

edgars@gfitness.lv +371 28814300

egils@gfitness.lv +371 22326644



SALES MANAGER



SALES MANAGER



SALES MANAGER



**ANDREJ** ZAMARO







TIMO **PULKKINEN** 

andrej@gfitness.lt +370 67551001

toomas@qfitness.ee +372 55511808

timo@gfitness.fi +358 407740014

#### **Our Referneces**



Installation next to Adazi stadium





Installation Ropazi county / Silakrogs







- 1. The ergonomics of the equipment have been developed in collaboration with leading fitness trainers. The use of strength equipment is as similar as possible to that used in sports clubs.
- 2. Wide range of adjustments (heigh